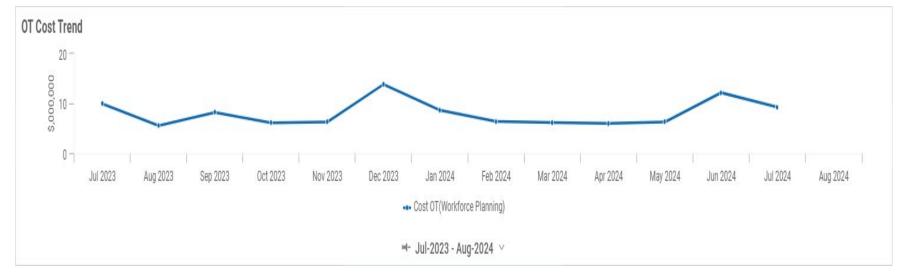

#### **Overtime Management**

- Drive down overtime by gaining visibility into projected overtime
- · Combine incurred time plus scheduled time
- Empower managers and give them the ability to adjust schedules before overtime is incurred