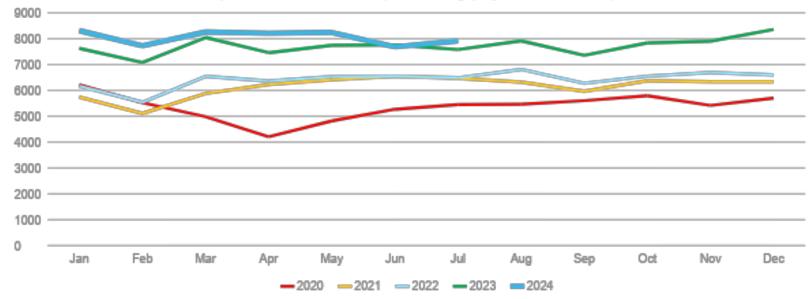

481.78<br>\$ 10,000.00 | \$ 7,434,057.17 \$ 1,675,351.14<br>\$ 6,886,757.77 \$ 1,986,819.95<br>\$ 4,668,104.99 \$ 1,231,518.38<br>\$ 2,271,221.66 \$ 471,000.00<br>\$ 2,148,655.18 \$ 462,781.02<br>\$ 1,976,049.15 \$ 583,000.00<br>\$ 1,945,406.91 \$ 490,000.00<br>\$ 1,641,179.16 \$ 176,270.08<br>\$ 1,132,026.63 \$ 296,967.76<br>\$ 1,073,535.83 \$ 157,000.00<br>\$ 981,414.00 \$ 195,000.00<br>\$ 981,414.00 \$ 195,000.00<br>\$ 703,060.00 \$ 75,000.00<br>\$ 561,481.78 \$ 191,000.00<br>\$ 10,000.00 \$ 20,000.00 |

# **Poll Question**

What is your biggest area of opportunity for Workforce Planning?

- 1. Improve Staff Satisfaction
- 2. Cost Containment
- **3.** More informed decision making
- 4. Increased Productivity
- 5. More Efficient Staffing



# Sustainable Growth

### Operating Metrics





### Operating Metrics



## **Product**ivity

**Enhance Employee Engagement:** Productivity is closely linked to engagement. When employees understand the significance of their roles and feel that their work aligns with their personal and professional goals, they are more motivated and productive.

**Improve Operational Efficiency:** A focus on productivity allows organizations to implement processes that streamline operations, reduce waste, and maximize output, leading to better financial performance without compromising employee satisfaction.

**Promote Continuous Improvement:** Organizations can foster a culture of continuous improvement, encouraging innovation and adaptability, which are essential for thriving in a competitive business environment.

### Productivity Metrics

| Produc