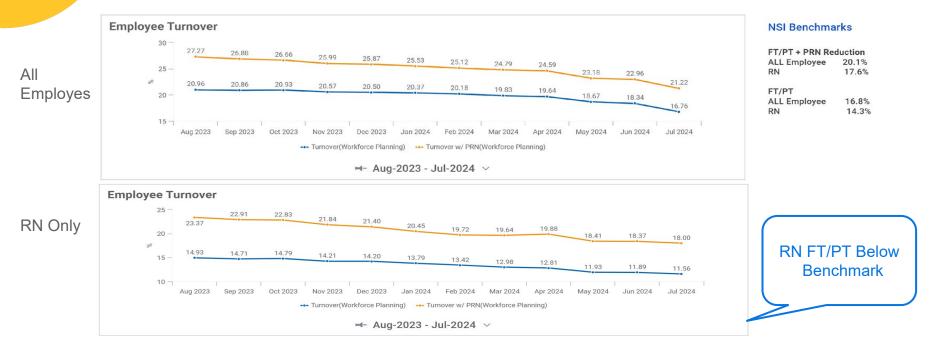

|
| IBU042   |            | 0                    | 0                                                                       | 0.00                                      | 0.00                             | 0.00                                          |
| Grand To | otal       | 2686.325             | 91.05                                                                   | 402.18                                    | 345.01                           | 747.19                                        |
|          |            |                      |                                                                         |                                           |                                  |                                               |







### Higher Retention



### Engagement-Work/Life Balance

#### WORK / LIFE BALANCE

Worked through a day/shift without any breaks.



#### 2023 Results

- 52 Business Units
- 17,247 Respondents
- Response Rate 70%
- 3% increase 517 Employees felt they can now take their breaks

# Position Management





Closed 1500 Requisitions \$140M Cost Avoidance

### Vacancy Rate & Net Hires





# **Float Pools**

- Local Float Pools
  - Daily Coverage (non-productive time)
    - PTO
    - EIB
- System/Regional Float Pools
  - Long Term Coverage
    - FMLA
    - Vacancy

Identified FTEs down to Specialty





Volume Trend





8.8 /1 A 8.1

**Reduction of Contract Labor** 

#### 4.4M Cost Savings YTD

**RN Agency % of Total RN Hours** 



06/29

07/13

07/27

08/10



| Over time | Overtime % of Productive Hours | YTD  |