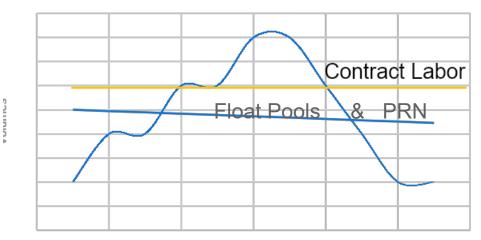

# **Float Pools**

- Local Float Pools
  - Daily Coverage (non-productive time)
    - PTO
    - EIB
- System/Regional Float Pools
  - Long Term Coverage
    - FMLA
    - Vacancy

Identified FTEs down to Specialty

Volume Trend

8.8 /1 A 8.1

**Reduction of Contract Labor** 