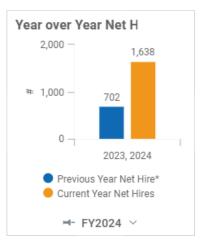

| 402.18                                    | 345.01                           | 747.19                                        |
|          |            |                      |                                                                         |                                           |                                  |                                               |







### Higher Retention



### Engagement-Work/Life Balance

#### WORK / LIFE BALANCE

Worked through a day/shift without any breaks.



#### 2023 Results

- 52 Business Units
- 17,247 Respondents
- Response Rate 70%
- 3% increase 517 Employees felt they can now take their breaks

# Position Management





Closed 1500 Requisitions \$140M Cost Avoidance

### Vacancy Rate & Net Hires





# **Float Pools**

- Local Float Pools
  - Daily Coverage (non-productive time)
    - PTO
    - EIB
- System/Regional Float Pools
  - Long Term Coverage
    - FMLA
    - Vacancy

Identified FTEs down to Specialty





Volume Trend





8.8 /1 A 8.1

**Reduction of Contract Labor** 

#### 4.4M Cost Savings YTD

**RN Agency % of Total RN Hours** 



06/29

07/13

07/27

08/10



| Over time | Overtime % of Productive Hours | YTD  |
|-----------|--------------------------------|------|
|           | Acute Care                     | 6.0% |
|           | Ambulatory Care                | 3.2% |
|           | Other                          | 1.3% |
|           |                                |      |



### Sign on Bonuses & Relocation Costs

**\$29.7M** Cost Avoidance

Identified New Plan *