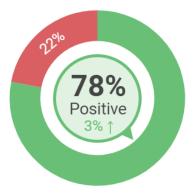

#### 2023 Results

- 52 Business Units
- 17,247 Respondents
- Response Rate 70%
- 3% increase 517 Employees felt they can now take their breaks