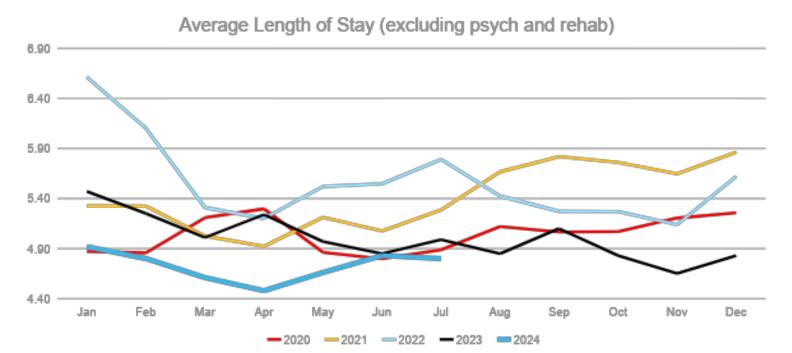

\$ 7,434,057.17 \$ 1,675,351.14<br>\$ 6,886,757.77 \$ 1,986,819.95<br>\$ 4,668,104.99 \$ 1,231,518.38<br>\$ 2,271,221.66 \$ 471,000.00<br>\$ 2,148,655.18 \$ 462,781.02<br>\$ 1,976,049.15 \$ 583,000.00<br>\$ 1,945,406.91 \$ 490,000.00<br>\$ 1,641,179.16 \$ 176,270.08<br>\$ 1,132,026.63 \$ 296,967.76<br>\$ 1,073,535.83 \$ 157,000.00<br>\$ 981,414.00 \$ 195,000.00<br>\$ 981,414.00 \$ 195,000.00<br>\$ 703,060.00 \$ 75,000.00<br>\$ 561,481.78 \$ 191,000.00<br>\$ 10,000.00 \$ 20,000.00 |

# **Poll Question**

What is your biggest area of opportunity for Workforce Planning?

- 1. Improve Staff Satisfaction
- 2. Cost Containment
- **3.** More informed decision making
- 4. Increased Productivity
- 5. More Efficient Staffing



# Sustainable Growth

### Operating Metrics





### Operating Metrics



## **Product**ivity

**Enhance Employee Engagement:** Productivity is closely linked to engagement. When employees understand the significance of their roles and feel that their work aligns with their personal and professional goals, they are more motivated and productive.

**Improve Operational Efficiency:** A focus on productivity allows organizations to implement processes that streamline operations, reduce waste, and maximize output, leading to better financial performance without compromising employee satisfaction.

**Promote Continuous Improvement:** Organizations can foster a culture of continuous improvement, encouraging innovation and adaptability, which are essential for thriving in a competitive business environment.

### Productivity Metrics

| Productivty Index | YTD    |
|-