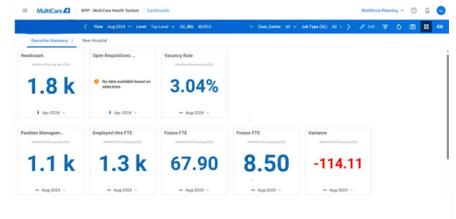

25.77                                         |
| IBU042   |            | 0                    | 0                                                                       | 0.00                                      | 0.00                             | 0.00                                          |
| Grand To | otal       | 2686.325             | 91.05                                                                   | 402.18                                    | 345.01                           | 747.19                                        |
|          |            |                      |                                                                         |                                           |                                  |                                               |







### Higher Retention



### Engagement-Work/Life Balance

#### WORK / LIFE BALANCE

Worked through a day/shift without any breaks.



#### 2023 Results

- 52 Business Units
- 17,247 Respondents
- Response Rate 70%
- 3% increase 517 Employees felt they can now take their breaks

# Position Management





Closed 1500 Requisitions \$140M Cost Avoidance

### Vacancy Rate & Net Hires





# **Float Pools**

- Local Float Pools
  - Daily Coverage (non-productive time)
    - PTO
    - EIB
- System/Regional Float Pools
  - Long Term Coverage
    - FMLA
    - Vacancy

Identified FTEs down to Specialty





Volume Trend





8.8 /1 A 8.1

**Reduction of Contract Labor** 

#### 4.4M Cost Savings YTD

**RN Agency % of Total RN Hours** 



06/29

07/13

07/27

08/10



| Over time | Overtime % o