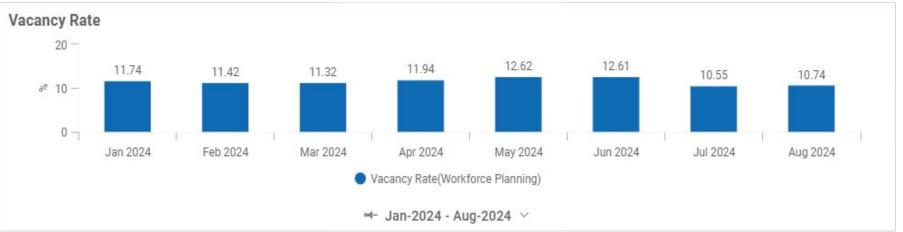

| 402.18                                    | 345.01                           | 747.19                                        |
|          |            |                      |                                                                         |                                           |                                  |                                               |







### Higher Retention



### Engagement-Work/Life Balance

#### WORK / LIFE BALANCE

Worked through a day/shift without any breaks.



#### 2023 Results

- 52 Business Units
- 17,247 Respondents
- Response Rate 70%
- 3% increase 517 Employees felt they can now take their breaks

# Position Management





Closed 1500 Requisitions \$140M Cost Avoidance

### Vacancy Rate & Net Hires





# **Float Pools**

- Local Float Pools
  - Daily Coverage (non-productive time)
    - PTO
    - EIB
- System/Regional Float Pools
  - Long Term Coverage
    - FMLA
    - Vacancy

Identified FTEs down to Specialty





Volume Trend





8.8 /1 A 8.1

**Reduction of Contract Labor** 

#### 4.4M Cost Savings YTD

**RN Agency % of Total RN Hours** 



06/29

07/13

07/27

08/10



| Over time | Overtime % of Productive Hours | YTD  |
|-----------|--------------------------------|------|
|           | Acute Care                     | 6.0% |
|           | Ambulatory Care                | 3.2% |
|           | Other                          | 1.3% |
|           |                                |      |



### Sign on Bonuses & Relocation Costs

**\$29.7M** Cost Avoidance

Identified New Plan **\