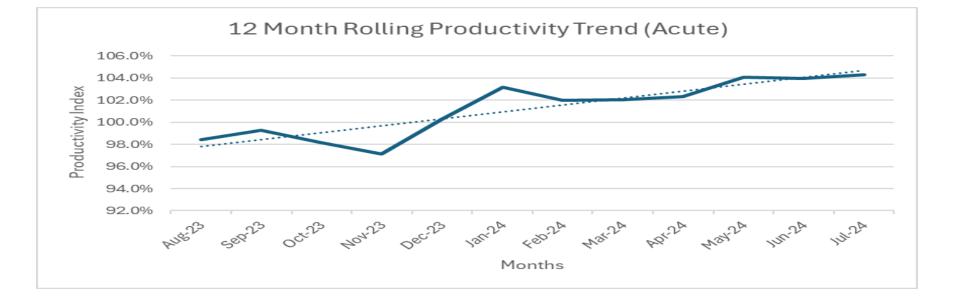

### Productivity Metrics

| Productivty Index | YTD    |
|-------------------|--------|
| Acute Care        | 103.2% |
| Ambulatory Care   | 116.6% |
| Other             | 115.3% |