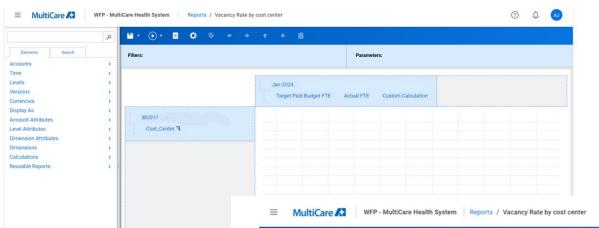

# On-Demand Reporting

۲

| 🛱 \vee 💼   🖋 Edi | elæ ± × Q                              |                        |            |                           |  |  |  |  |
|------------------|----------------------------------------|------------------------|------------|---------------------------|--|--|--|--|
| CC_IBU           | Cost_Center                            |                        | Jan-2024   |                           |  |  |  |  |
| CC_180           | Cost_Center                            | Target Paid Budget FTE | Actual FTE | <b>Custom Calculation</b> |  |  |  |  |
| BU017            | Cost_Center (Rollup)                   |                        |            |                           |  |  |  |  |
|                  | 10006-1003 Access Sycs                 | 0.00                   | 4.55       | -200.00%                  |  |  |  |  |
|                  | 10006-1005 Access Svcs ED              | 0.00                   | 11.50      | -200.00%                  |  |  |  |  |
|                  | 10006-1011 OP Therapy                  | 0.00                   | 18.44      | -200.00%                  |  |  |  |  |
|                  | 10006-1013 Acute OT_PT_ST              | 0.00                   | 29.10      | -200.00%                  |  |  |  |  |
|                  | 10006-1083 Birth Ctr                   | 0.00                   | 46.50      | -200.00%                  |  |  |  |  |
|                  | 10006-1106 Central Telemetry           | 0.00                   | 20.10      | -200.00%                  |  |  |  |  |
|                  | 10006-1110 Chemical Dependency OB Unit | 0.00                   | 13.35      | -200.00%                  |  |  |  |  |
|                  | 10006-1169 CT Scan                     | 0.00                   | 11.11      | -200.00%                  |  |  |  |  |
|                  | 10006-1177 Diabetes Svcs               | 0.00                   | 4.90       | -200.00%                  |  |  |  |  |
|                  | 10006-1192 Emergency Dept              | 0.00                   | 123.05     | -200.00%                  |  |  |  |  |
|                  | 10006-1203 Environmental Svcs          | 0.00                   | 78.60      | -200.00%                  |  |  |  |  |
|                  | 10006-1256 GI Special Procedures       | 0.00                   | 12.35      | -200.00%                  |  |  |  |  |
|                  | 10006-1289 Hospital Care Mgmt          | 0.00                   | 19.65      | -200.00%                  |  |  |  |  |
|                  | 10006-1290 Hospital Social Work        | 0.00                   | 15.50      | -200.00%                  |  |  |  |  |
|                  | 10006-1291 Hospital Supervisors        | 0.00                   | 13.05      | -200.00%                  |  |  |  |  |
|                  | 10006-1294 Hospitality                 | 0.00                   | 5.00       | -200.00%                  |  |  |  |  |