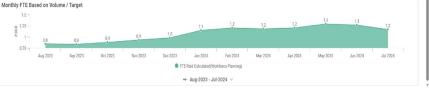

#### Demand and Supply Trends

Link to file:
 <u>Volume\_Based\_R12\_W</u>
 <u>orkforce\_Gap\_Report</u>
 <u>by\_Job\_Profile - RN</u>
 <u>Acute August 2024.xlsx</u>

|          | Row Labels | Sum of<br>Actual FTE | Sum of FTE<br>(Frozen) - Held<br>for Workforce<br>Program -<br>Resident | Sum of<br>Current<br>Workforce<br>Gap FTE | Sum of<br>R12<br>Turnover<br>FTE | Sum of R12<br>Workforce<br>Gap w/<br>Turnover |
|----------|------------|----------------------|-------------------------------------------------------------------------|-------------------------------------------|----------------------------------|-----------------------------------------------|
| IBU005   |            | 137.95               | 0                                                                       | 31.00                                     | 14.89                            | 45.89                                         |
| IBU006   |            | 187.55               | 14.6                                                                    | 36.47                                     | 22.08                            | 58.55                                         |
| IBU007   |            |                      |                                                                         |                                           |                                  |                                               |
|          |            | 57.05                | 0                                                                       | 27.21                                     | 10.23                            | 37.44                                         |
| IBU008   |            | 166.95               | 0.9                                                                     | 38.24                                     | 21.29                            | 59.53                                         |
| IBU011   |            | 57.4                 | 8.85                                                                    | 10.54                                     | 8.42                             | 18.96                                         |
| IBU012   |            | 297.845              | 21.7                                                                    | 45.12                                     | 47.36                            | 92.47                                         |
| IBU017   |            |                      |                                                                         |                                           |                                  |                                               |
|          |            | 572.57               | 13.65                                                                   | 76.97                                     | 80.60                            | 157.57                                        |
| IBU023   |            | 295.18               | 0                                                                       | 5.99                                      | 40.88                            | 46.87                                         |
| IBU024   |            | 11.2                 | 0                                                                       | 0.71                                      | 1.48                             | 2.19                                          |
| IBU029   |            |                      |                                                                         |                                           |                                  |                                               |
|          |            | 2.9                  |                                                                         | 0.28                                      | 0.00                             | 0.28                                          |
| IBU030   |            | 7                    | 0                                                                       | 5.70                                      | 0.99                             | 6.69                                          |
| IBU034   |            | 6.95                 | 0                                                                       | 0.84                                      | 0.00                             | 0.84                                          |
| IBU038   |            |                      |                                                                         |                                           |                                  |                                               |
|          |            | 736.9                |                                                                         | 111.59                                    | 82.54                            | 194.14                                        |
| IBU041   |            | 148.88               | 5.5                                                                     | 11.52                                     | 14.25                            | 25.77                                         |
| IBU042   |            | 0                    | 0                                                                       | 0.00                                      | 0.00                             | 0.00                                          |
| Grand To | tal        | 2686.325             | 91.05                                                                   | 402.18                                    | 345.01                           | 747.19                                        |
|          |            |                      |                                                                         |                                           |                                  |                                               |

### **Fore**casting & New Hospital Staffing

| Demand and    |
|---------------|
| Supply Trends |

 Link to file: <u>Volume Based R12 W</u> <u>orkforce Gap Report</u> <u>by Job Profile - RN</u> <u>Acute August 2024.xlsx</u>