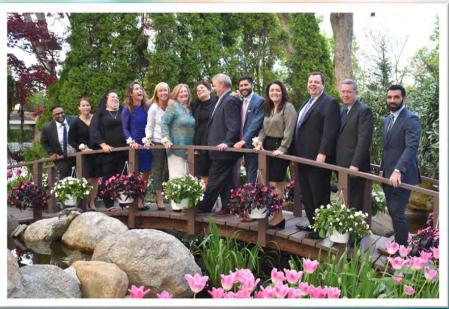

t I. Grossman, MD says "This recognition is reflective of one standard of care that is consistently supported by our faculty and staff across each of our hospitals". NYU Langone was also credited as the nation's best hospital for neurology and neurosurgery.

NewYork Presbyterian Queens has been awarded two American Heart Association Achievement Awards for implementing quality improvement measures for cardiovascular patients to receive quality care. With cardiovascular disease affecting nearly half of American adults the American Heart Association's mission is to reduce barriers to prompt treatment for events such as heart attack, stroke and heart failure.

To submit news items to be included in an upcoming edition of NEWSCAST, send information by email to aweissmeier@millermilone.com











# Annual Business Meeting Westbury Manor May 11, 2022











































































































































# Moving FORward requires VISion

Introducing FORVIS, forward vision from the merger of BKD and DHG

FORVIS is a forward-thinking professional services firm committed to **Unmatched Client Experiences**™.

We anticipate our client's needs and outcomes, preparing them for what's next by offering innovative solutions.

Created by the merger of BKD and DHG—a merger of equals—FORVIS has the enhanced capabilities of an expanded national platform and deepened industry intelligence. With greater resources and robust advisory services, FORVIS is prepared to help you better navigate the current and futu