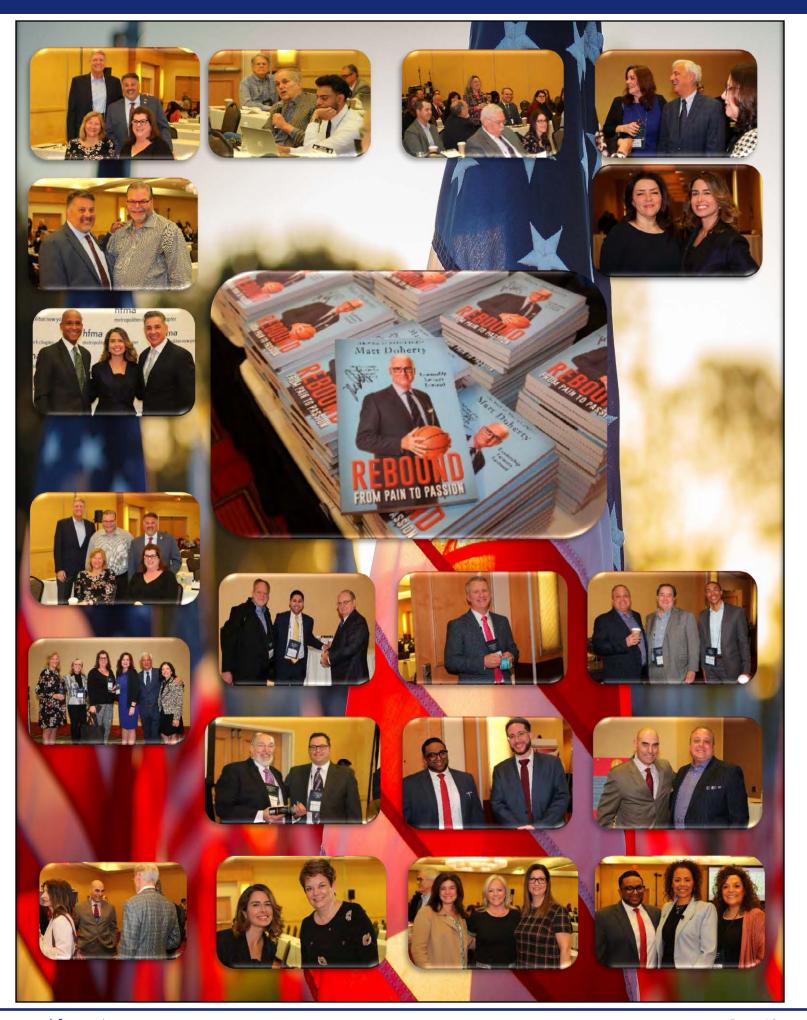

Montefiore Health System

SHAMAR WILSON Maimonides Medical Center

PATRICIA WARD SUNY Downstate Hospital **JULY 2022** 

PATRICK FARRELL Futura

TESHALA PRICE Montefiore Health System

BARBARA AMONSON Northwell Health

JOY MINAYA Montefiore Health System

EILEEN NIKLES KPMG

FIRSTO BLAMMO Encore Project

SAM LIN Cerner **AUGUST 2022** 

MARY LAMATTINA Aon Hewitt

EVAN FERMOSELLE Marwood Group

EULENA DOYLE NYU Langone Medical Center

JOSEPH JACCARINO One Medical

PATRICIA LOMBARDO One Medical

WILLIAM HARRINGTON Northwell Health

CRAIG INGE
Ensemble Healthcare Partners

OLIVIA LIN Allegheny Health Network

ERIC KLINGEL Chiesi USA

ALAAALDEEN ALHAWAMDEH Clemenceau Abdali Hospital

SHAMEEZA ALI Brookdale Hospital

ROSS GOLDSTEIN
Jzanus Consulting, Inc.

**CASEY DYE**Guidehouse

































# Local News

New York Presbyterian Hospital has been named one of the Nation's top 10 hospitals. A U.S. News and World report ranked the hospital No. 1 in cardiology and heart surgery in New York and No. 7 overall nation wide. It is for the 19<sup>th</sup> year in a row that New York Presbyterian has been ranked in the top 10. The hospital has also been recognized as the No. 1 Children's hospital by U.S. News. Ranking in the top 20 in 14 out of 15 specialties the hospital is considered one of the best in the nation.

Northwell Health has opened up a High-Risk Pregnancy and Fetal Health Center in New Hyde Park. The 12,400 square foot facility offers multidisciplinary care to patients with High Risk Pregnancies such as Diabetes, heart disease, lupus, high blood pressure